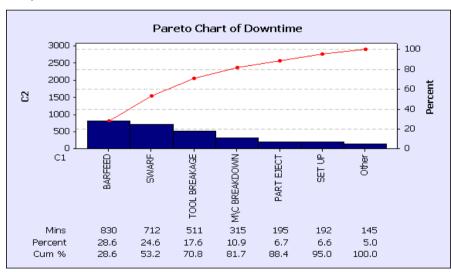

### 2 - Cause of Problem

Pareto analysis was conducted identifying machine downtime as the key issue causing bottlenecks and delays.

Machine downtime was the key